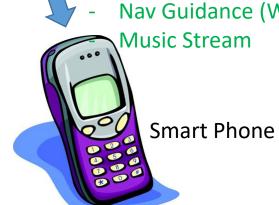

# H-D BoomBox 6.5 and BT Helmet Headset Interconnection

Colin Buckup 10/29/15

## Intercom Architecture

#### Services:

- CB Radio 2 way
- Nav Guidance (GPS)
- FM Radio

HFP Multi Pairing

0116 Cable w/ DIN connector



SR-10

Boom Box 6.5



A2DP and HFP Pairing

**Intercom Pairing** 

#### Services:

- Intercom
- Music Stream Sharing

#### Services:

- Phone Call
- Nav Guidance (Waze)



#### **Service Priority:**

- **Phone Call**
- CB Radio / Nav Guide over SR-10

Passenger

SMH5

- Intercom w/ other SMH5
- **Music Streaming Share**
- FM Radio (if SMH5-FM)
- **Music Streaming**





# Adapter Cable for SR-10 / 7 pin DIN H-D



#### H-D pinout for DIN connector

- 1- Microphone GND
- 2- Speaker GND
- 3- Speaker Audio Right OUT
- 4- Microphone IN
- 5- Speaker Audio Left OUT
- 6- Shield
- 7- N/C

**RED** Speaker Audio

**BLUE** Microphone

**BROWN** PTT (not used)

BLACK Ground - GND

### Mounting all the parts





SR-10



SMH-5



7 pin DIN Cable for SR-10