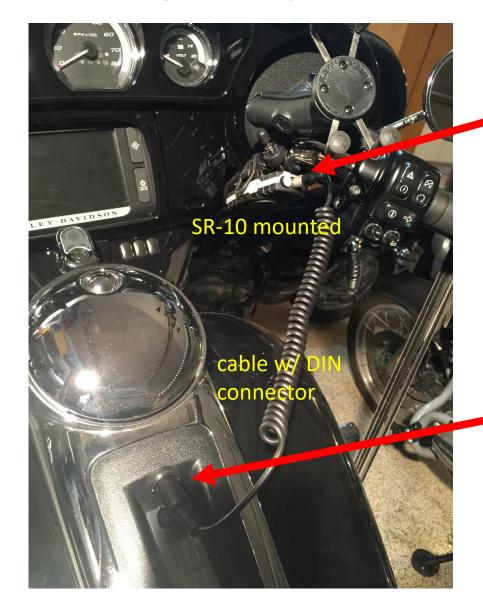

# Adapter Cable for SR-10 / 7 pin DIN H-D

### Mounting all the parts

SR-10

SMH-5

7 pin DIN Cable for SR-10