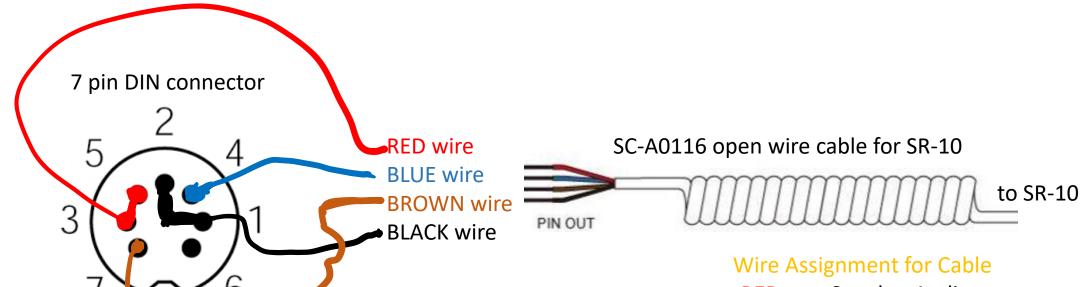

# Adapter Cable for SR-10 / 7 pin DIN H-D

#### H-D pinout for DIN connector

- 1- Microphone GND
- 2- Speaker GND
- 3- Speaker Audio Right OUT
- 4- Microphone IN
- 5- Speaker Audio Left OUT
- 6- Shield
- 7- N/C

**RED** Speaker Audio

**BLUE** Microphone

**BROWN** PTT (not used)

BLACK Ground - GND