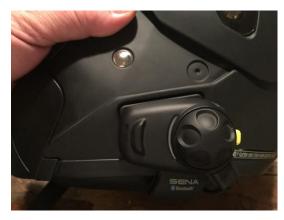

Nav Guidance (GPS)
- FM Radio

HFP Multi Pairing

0116 Cable w/ DIN connector



SR-10

Boom Box 6.5



A2DP and HFP Pairing

**Intercom Pairing** 

#### Services:

- Intercom
- Music Stream Sharing

#### Services:

- Phone Call
- Nav Guidance (Waze)



#### **Service Priority:**

- **Phone Call**
- CB Radio / Nav Guide over SR-10

Passenger

SMH5

- Intercom w/ other SMH5
- **Music Streaming Share**
- FM Radio (if SMH5-FM)
- **Music Streaming**





# Adapter Cable for SR-10 / 7 pin DIN H-D



#### H-D pinout for DIN connector

- 1- Microphone GND
- 2- Speaker GND
- 3- Speaker Audio Right OUT
- 4- Microphone IN
- 5- Speaker Audio Left OUT
- 6- Shield
- 7- N/C

**RED** Speaker Audio

**BLUE** Microphone

**BROWN** PTT (not used)

BLACK Ground - GND

### Mounting all the parts





SR-10



SMH-5



7 pin DIN Cable for SR-10