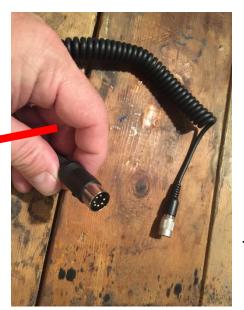

# Adapter Cable for SR-10 / 7 pin DIN H-D

#### H-D pinout for DIN connector

- 1- Microphone GND
- 2- Speaker GND
- 3- Speaker Audio Right OUT
- 4- Microphone IN
- 5- Speaker Audio Left OUT
- 6- Shield
- 7- N/C

**RED** Speaker Audio

**BLUE** Microphone

**BROWN** PTT (not used)

BLACK Ground - GND