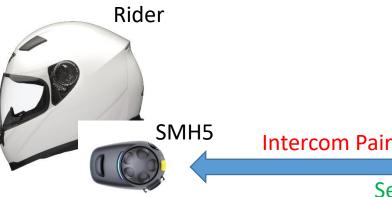

#### Services:

- Intercom
- Music Stream Sharing

#### **Service Priority:**

- **Phone Call**
- CB Radio / Nav Guide over SR-10

Passenger

SMH5

- Intercom w/ other SMH5
- **Music Streaming Share**
- FM Radio (if SMH5-FM)
- **Music Streaming**